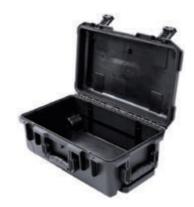

## GoPro HERO Kit CX3009GP2

CX3009GP2 is the latest model to Croxs series, aiming to provide greatest protection to GoPro camera gears. Designed for accommodating 2 sets of GoPro kits, this hard case features rugged plastic housing, water and dust proof, corrosion and impact resistance. Compound PP plastic and the rubber O ring makes this case excellent to resist most of harsh environment challenges, including temperature, moisture, certain acids and chemicals, offering the safe and secure space to settle your GoPro camera.

#### CX3009GP2 For GoPro HERO Kits

A neat and fantastic solution to organize GoPro cameras and accessories.