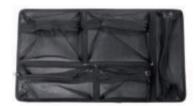

### **CXLG01** Lid Organizer for CX5219 Case

The lid organizer has five mesh zippered pockets on the plastic plate which is easy to be attached to the lid of CROXS 5219 case with enclosed screws. The mesh compartments offer ample room to store tools, electronic and other convenient items. A wonderful addition to the case and keeps it organized.