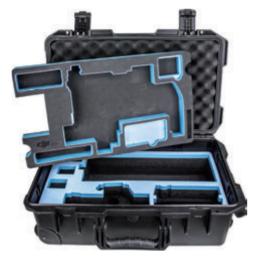

#### CX5219RNK Croxs Case for Ronin from DJI

Designed for giving greatest protection to your Ronin Gimbal and accessories over heavy transportation or rigorous weather condition. There's a pre-cut foam interior, the case will accommodate the disassembled gimbal, four Smart Batteries and a charger, the transmitter, a field monitor, the Tuning Stand, the Lightbridge system, and other miscellaneous accessories. The case is constructed from injection-molded PP compound for advantage of anti-rust, corrosion free, dust-proof and impact resistant. For enhanced mobility, it features wheels along with a retractable