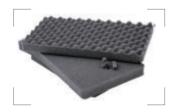

Reinforcement at corner for max. toughness and durability.

Egg-crate and pick-and-pluck foam for making custom-fit protection in line with any shape of equipment.

Extraordinary air pressure regulator for automatically adjusting the inner box pressure in accordance with the ambient air pressure but also keeps the box free from water invasion. (auto air regulator applied for selected models only).

#### **PADDED DIVIDER**

Padded divider set is alternative protection coming with 5 large and 6 small flexible dividers, turning the case in much well-organized way. Hook-and-loop fastener on dividers makes it easily manage the limited space.