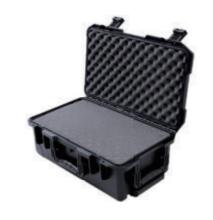

Reinforcement at corner for max. toughness and durability.

Egg-crate and pick-and-pluck foam for making custom-fit protection in line with any shape of equipment.

Extraordinary air pressure regulator for automatically adjusting the inner box pressure in accordance with the ambient air pressure but also keeps the box free from water invasion. (auto air regulator applied for selected models only).

#### **PADDED DIVIDER**

Padded divider set is alternative protection coming with 5 large and 6 small flexible dividers, turning the case in much well-organized way. Hook-and-loop fastener on dividers makes it easily manage the limited space.