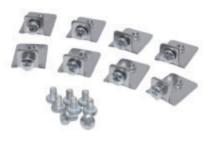

#### CXFM01

Fix Mount is a must-have accessory turning a Croxs hard case to professional instrument case. While delicate instrument like controller would blend into Croxs case, this bracket is the way to do. Only few simple steps to provide great protection to instrument by attaching Fix Mount to the groove inside the Croxs case and fix instrument on it without too much effort. A set of 8pcs, and feasible for some selections of Crxos case.