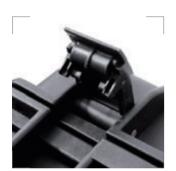

Application: CX4721DJI

Croxs case-to-stand-top series allows you to mount hard case on the light stand or tripod with ease and convenience. These cases features a quick-release adapter, equipped underneath the case, can be detached in seconds makes it easy while traveling and storage. The quick release adapter comes with two 5/8" receivers offer you a choice of vertical or horizontal support placement using a traditional light stand, magic arm or pole. It's also compatible to tripod mounting thanks to the 1/4"-20 female threads, 3/8"-16 female threads and ARCA-Swiss style design on its underside.

#### Instruction to assemble the mounting adapter

1. Insert adapter and align the key.

2. Twist to lock.

Case with no mounting adapter.

Case with mounting adapter.