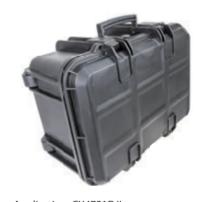

## **CROXS Case CX5219**

Croxs is a hard case series for boundless exploration, designed and manufactured for giving greatest protection to equipment over heavy transportation or rigorous weather condition. Croxs is engineered in high standard for catering to diverse demands from individuals, industrial users, government or even military department. Born to cross the boundary where extreme limit is invisible.

YOUTUBE CROXS CASE

YOUTUBE Introducing Croxs case

Patent locking latch ensures two shells firm lock and prevents unexpected pop-up.

Rubber O-ring at the rim of upper shell offers excellent water- tightness.

Enhanced hinge engaged shell and box without interval gap for utmost durability.

Traveling noise is greatly eliminated by rubberencompassed nylon caster, making it quite silent on the go(for models with casters only).

Reinforcement at corner for max. toughness and durability.

Egg-crate and pick-and-pluck foam for making custom-fit protection in line with any shape of equipment.

Extraordinary air pressure regulator for automatically adjusting the inner box pressure in accordance with the ambient air pressure but also keeps the box free from water invasion. (auto air regulator applied for selected models only).

· Wide variety selections for diverse needs.

Made of injection-molded PP compound for the advantage of anti-rust, corrosion free, dust-proof and impact resistant.

Enhanced haulage handle, head of integrated shaping plastic, endures higher bending force.

Wide variety selections for diverse needs.

Meet FAA regulation for carry-on luggage on flight (selected models only).

Made of injection-molded PP compound for the advantage of antirust, corrosion free, dust-proof and impact resistant.