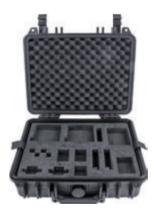

#### CX2418

Never has been such a hard case welcoming to photographer. This hard case has a compact profile as usual but it has roomy storage space to use. The depth of the compartment is quite as large as to accommodate shooting gears like camera and lens in one place. The puffy foams give the greatest protection to all of them and kept them secured from the damage over the transportation.