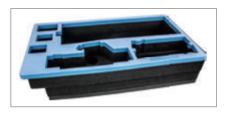

Reinforcement at corner for max. toughness and durability.

Egg-crate and pick-and-pluck foam for making custom-fit protection in line with any shape of equipment.

Extraordinary air pressure regulator for automatically adjusting the inner box pressure in accordance with the ambient air pressure but also keeps the box free from water invasion. (auto air regulator applied for selected models only).

#### **MORE ACCESSORIES** can be custom-fit in line with any shape of equipment.

Pick-and-pluck foam under the EVA foam.

Dual straps for lifting EVA foam easily