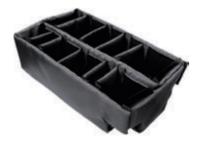

#### **PADDED DIVIDER**

Padded divider set is alternative protection coming with 5 large and 6 small flexible dividers, turning the case in much well-organized way. Hook-and-loop fastener on dividers makes it easily manage the limited space.

Padded divider set for CX5219 L x W x H (cm): 52.1 x 29.1 x 19.2

CXPD02

Padded divider set for CX7326 L x W x H (cm): 73.6 x 45.7 x 26.9