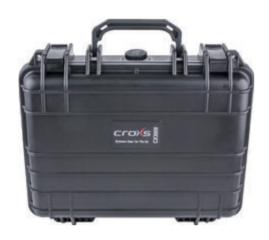

## **CROXS Case CX5219**

Croxs is a hard case series for boundless exploration, designed and manufactured for giving greatest protection to equipment over heavy transportation or rigorous weather condition. Croxs is engineered in high standard for catering to diverse demands from individuals, industrial users, government or even military department. Born to cross the boundary where extreme limit is invisible.

YOUTUBE CROXS CASE

YOUTUBE Introducing Croxs case

Patent locking latch ensures two shells firm lock and prevents unexpected pop-up.

Rubber O-ring at the rim of upper shell offers excellent water- tightness.