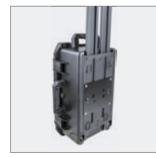

Application: CX4721DJI

Croxs case-to-stand-top series allows you to mount hard case on the light stand or tripod with ease and convenience. These cases features a quick-release adapter, equipped underneath the case, can be detached in seconds makes it easy while traveling and storage. The quick release adapter comes with two 5/8" receivers offer you a choice of vertical or horizontal support placement using a traditional light stand, magic arm or pole. It's also compatible to tripod mounting thanks to the 1/4"-20 female threads, 3/8"-16 female threads and ARCA-Swiss style design on its underside.

#### Instruction to assemble the mounting adapter

1. Insert adapter and align the key.

2. Twist to lock.

Case with no mounting adapter.

Case with mounting adapter.