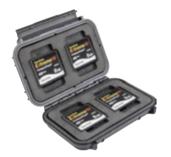

#### CX1102 Memory Card Case

Pocket-size and compact. This protection and storage case is designed to accommodate up to 8 micro SD cards and 4 Compact Flash card at once. Media storage memory cards will be duly protected by shock absorbing removable insert foams. Your card will be kept safe from moisture while carried by this case.

Foam cutout dimension:

4 x 42.8(Width) x 36.4(Length) x 3.3(Depth) / mm 8 x 15.0(Width) x 11.0(Length) x 1.0(Depth) / mm

Pocket size

4 x Micro SD

8 x Compact Flash

12 x Micro SD & Compact Flash