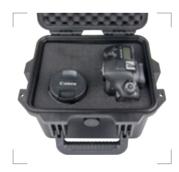

#### CX2418

Never has been such a hard case welcoming to photographer. This hard case has a compact profile as usual but it has roomy storage space to use. The depth of the compartment is quite as large as to accommodate shooting gears like camera and lens in one place. The puffy foams give the greatest protection to all of them and kept them secured from the damage over the transportation.