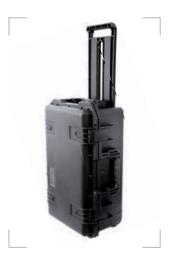

Enhanced hinge engaged shell and box without interval gap for utmost durability.

Traveling noise is greatly eliminated by rubberencompassed nylon caster, making it quite silent on the go(for models with casters only).

· Wide variety selections for diverse needs.

Made of injection-molded PP compound for the advantage of anti-rust, corrosion free, dust-proof and impact resistant.

Enhanced haulage handle, head of integrated shaping plastic, endures higher bending force.