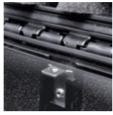

Application: CX4721DJI

Croxs case-to-stand-top series allows you to mount hard case on the light stand or tripod with ease and convenience. These cases features a quick-release adapter, equipped underneath the case, can be detached in seconds makes it easy while traveling and storage. The quick release adapter comes with two 5/8" receivers offer you a choice of vertical or horizontal support placement using a traditional light stand, magic arm or pole. It's also compatible to tripod mounting thanks to the 1/4"-20 female threads, 3/8"-16 female threads and ARCA-Swiss style design on its underside.

#### Instruction to assemble the mounting adapter

1. Insert adapter and align the key.

2. Twist to lock.

Case with no mounting adapter.

Case with mounting adapter.