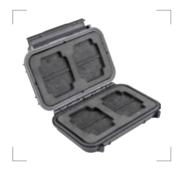

#### CX1102 Memory Card Case

Pocket-size and compact. This protection and storage case is designed to accommodate up to 8 micro SD cards and 4 Compact Flash card at once. Media storage memory cards will be duly protected by shock absorbing removable insert foams. Your card will be kept safe from moisture while carried by this case.

Foam cutout dimension:

4 x 42.8(Width) x 36.4(Length) x 3.3(Depth) / mm 8 x 15.0(Width) x 11.0(Length) x 1.0(Depth) / mm

Pocket size

4 x Micro SD

8 x Compact Flash

12 x Micro SD & Compact Flash