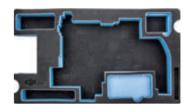

#### CX5219RNK Croxs Case for Ronin from DJI

Designed for giving greatest protection to your Ronin Gimbal and accessories over heavy transportation or rigorous weather condition. There's a pre-cut foam interior, the case will accommodate the disassembled gimbal, four Smart Batteries and a charger, the transmitter, a field monitor, the Tuning Stand, the Lightbridge system, and other miscellaneous accessories. The case is constructed from injection-molded PP compound for advantage of anti-rust, corrosion free, dust-proof and impact resistant. For enhanced mobility, it features wheels along with a retractable