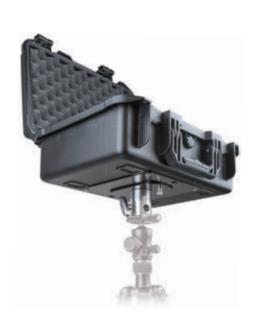

Application: CX4721DJI

Croxs case-to-stand-top series allows you to mount hard case on the light stand or tripod with ease and convenience. These cases features a quick-release adapter, equipped underneath the case, can be detached in seconds makes it easy while traveling and storage. The quick release adapter comes with two 5/8" receivers offer you a choice of vertical or horizontal support placement using a traditional light stand, magic arm or pole. It's also compatible to tripod mounting thanks to the 1/4"-20 female threads, 3/8"-16 female threads and ARCA-Swiss style design on its underside.

**CST-2418** Croxs Case (CX2418) to Stand Top Interior size/Lx Wx H (cm): 24.1x 18.8 x18.4

**CST-3815** Croxs Case ( CX3815) to Stand Top Interior size/ Lx Wx H (cm): 38x 26.7 x15.7

**CST-5219** Croxs Case ( CX5219) to Stand Top Interior size/ Lx Wx H (cm): 52.1x 29.1 x19.2

#### Instruction to assemble the mounting adapter

1. Insert adapter and align the key.

2. Twist to lock.

Case with no mounting adapter.

Case with mounting adapter.