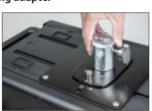

Application: CX4721DJI

Croxs case-to-stand-top series allows you to mount hard case on the light stand or tripod with ease and convenience. These cases features a quick-release adapter, equipped underneath the case, can be detached in seconds makes it easy while traveling and storage. The quick release adapter comes with two 5/8" receivers offer you a choice of vertical or horizontal support placement using a traditional light stand, magic arm or pole. It's also compatible to tripod mounting thanks to the 1/4"-20 female threads, 3/8"-16 female threads and ARCA-Swiss style design on its underside.

#### Instruction to assemble the mounting adapter

1. Insert adapter and align the key.

2. Twist to lock.

Case with no mounting adapter.

Case with mounting adapter.