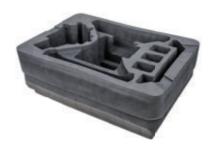

Reinforcement at corner for max. toughness and durability.

Egg-crate and pick-and-pluck foam for making custom-fit protection in line with any shape of equipment.

Extraordinary air pressure regulator for automatically adjusting the inner box pressure in accordance with the ambient air pressure but also keeps the box free from water invasion. (auto air regulator applied for selected models only).

#### **MORE ACCESSORIES** can be custom-fit in line with any shape of equipment.

Pick-and-pluck foam under the EVA foam.

Dual straps for lifting EVA foam easily