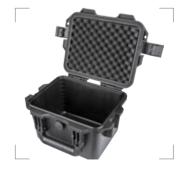

## **CROXS Case CX5219**

Croxs is a hard case series for boundless exploration, designed and manufactured for giving greatest protection to equipment over heavy transportation or rigorous weather condition. Croxs is engineered in high standard for catering to diverse demands from individuals, industrial users, government or even military department. Born to cross the boundary where extreme limit is invisible.

Reinforcement at corner for max. toughness and durability.

Egg-crate and pick-and-pluck foam for making custom-fit protection in line with any shape of equipment.

Extraordinary air pressure regulator for automatically adjusting the inner box pressure in accordance with the ambient air pressure but also keeps the box free from water invasion. (auto air regulator applied for selected models only).