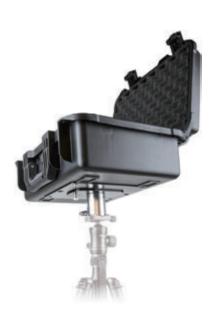

Application: CX4721DJI

Croxs case-to-stand-top series allows you to mount hard case on the light stand or tripod with ease and convenience. These cases features a quick-release adapter, equipped underneath the case, can be detached in seconds makes it easy while traveling and storage. The quick release adapter comes with two 5/8" receivers offer you a choice of vertical or horizontal support placement using a traditional light stand, magic arm or pole. It's also compatible to tripod mounting thanks to the 1/4"-20 female threads, 3/8"-16 female threads and ARCA-Swiss style design on its underside.

#### Instruction to assemble the mounting adapter

1. Insert adapter and align the key.

2. Twist to lock.

Case with no mounting adapter.

Case with mounting adapter.