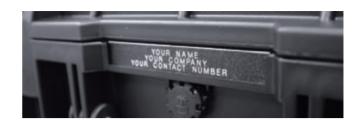

#### **PERSONALIZED NAMEPLATE**

Some selections of Croxs case come with nameplate slot for personalized nameplate. Made of ABS with black on surface, your information on nameplate will be engraved with white color for straight recognition immediately. Nameplate helps to well organize your gear and facilitate the recovery while your case gets lost.