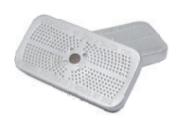

#### CXSG01 Lockdown 40 Gram Silica Gel for All Croxs Cases

Silica gel is enclosed in a compact aluminum canister for putting in Croxs case to protect camera or computer equipments from moisture. Eco-friendly design that put it in oven at 120 degree Celsius for about 3 hours while the indicator window sees green, and you'll have a whole new Silica gel. Good for traveling to different locations where moisture is a concern.

#### Dimension

110 (L) x 55(W) x 15 (H) mm Weight: 56 g