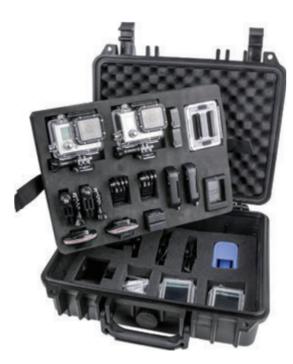

## GoPro HERO Kit CX3009GP2

CX3009GP2 is the latest model to Croxs series, aiming to provide greatest protection to GoPro camera gears. Designed for accommodating 2 sets of GoPro kits, this hard case features rugged plastic housing, water and dust proof, corrosion and impact resistance. Compound PP plastic and the rubber O ring makes this case excellent to resist most of harsh environment challenges, including temperature, moisture, certain acids and chemicals, offering the safe and secure space to settle your GoPro camera.

#### CX3009GP2 For GoPro HERO Kits

A neat and fantastic solution to organize GoPro cameras and accessories.

#### Features:

1. Made by rugged molded polypropylene. / 2. Dust and Water Proof. (IP 67) / 3. Weather Resistance. / 4. Air Pressure Regulator. / 5. Carry-on to fly.