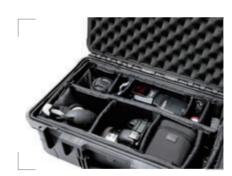

#### **CX5219RTG** Croxs 5219 Ready-To-Go Case

Dedicated for short term business traveler with less but important items to carry.

For video professional and photographer on the travelling, the Croxs 5219 Studio-To-Go Case includes a set of padded divider and detachable laptop lid organizer. The laptop and accessory pouches on the lid accommodates up to MacBook 15" and its peripherals, making the most use of interior space and proceeding aviation security check with ease. The bottom comes with a set of padded divider for your own arrangement, giving fully protection to the video or camera equipments.

#### CX5219STG Croxs 5219 Studio-To-Go Case

#### CX5219GTG Croxs 5219 Gear-To-Go Case

Configuration is same as Croxs 5219 Studio-To-Go Case but with egg-crate foam on the lid instead, providing superior protection to all equipment carried in the case. Padded divider set enables you to organize the space to well fit the equipment you're going to put.