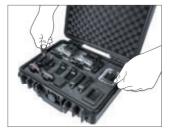

## GoPro HERO Kit CX3009GP2

CX3009GP2 is the latest model to Croxs series, aiming to provide greatest protection to GoPro camera gears. Designed for accommodating 2 sets of GoPro kits, this hard case features rugged plastic housing, water and dust proof, corrosion and impact resistance. Compound PP plastic and the rubber O ring makes this case excellent to resist most of harsh environment challenges, including temperature, moisture, certain acids and chemicals, offering the safe and secure space to settle your GoPro camera.

#### CX3009GP2 For GoPro HERO Kits

A neat and fantastic solution to organize GoPro cameras and accessories.

#### Features:

1. Made by rugged molded polypropylene. / 2. Dust and Water Proof. (IP 67) / 3. Weather Resistance. / 4. Air Pressure Regulator. / 5. Carry-on to fly.