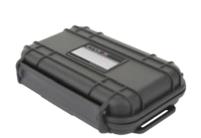

#### CX1102 Memory Card Case

Pocket-size and compact. This protection and storage case is designed to accommodate up to 8 micro SD cards and 4 Compact Flash card at once. Media storage memory cards will be duly protected by shock absorbing removable insert foams. Your card will be kept safe from moisture while carried by this case.

Foam cutout dimension:

4 x 42.8(Width) x 36.4(Length) x 3.3(Depth) / mm 8 x 15.0(Width) x 11.0(Length) x 1.0(Depth) / mm

Pocket size

4 x Micro SD

8 x Compact Flash

12 x Micro SD & Compact Flash