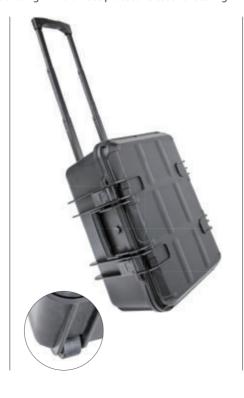

#### CX5219RNK Croxs Case for Ronin from DJI

Designed for giving greatest protection to your Ronin Gimbal and accessories over heavy transportation or rigorous weather condition. There's a pre-cut foam interior, the case will accommodate the disassembled gimbal, four Smart Batteries and a charger, the transmitter, a field monitor, the Tuning Stand, the Lightbridge system, and other miscellaneous accessories. The case is constructed from injection-molded PP compound for advantage of anti-rust, corrosion free, dust-proof and impact resistant. For enhanced mobility, it features wheels along with a retractable

#### **CX4721DJI** Croxs Case for DJI Phantom 3

The water-proof and impact-resistant case designed specifically for the DJI Phantom 3 series. With custom cut high density foam, Phantom 3 and accessories included extended landing gear, multiple batteries, chargers and antennas are cradled for added protection. Wheeled case with retractable handle provides a great mobility while traveling. An ultimate protective case for storing and traveling with your DJI Phantom 3.