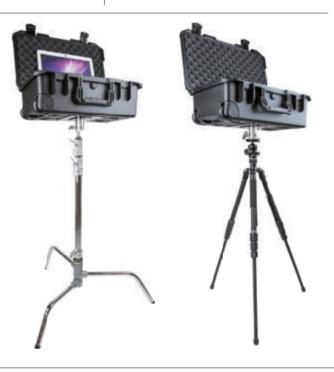

Application: CX4721DJI

Croxs case-to-stand-top series allows you to mount hard case on the light stand or tripod with ease and convenience. These cases features a quick-release adapter, equipped underneath the case, can be detached in seconds makes it easy while traveling and storage. The quick release adapter comes with two 5/8" receivers offer you a choice of vertical or horizontal support placement using a traditional light stand, magic arm or pole. It's also compatible to tripod mounting thanks to the 1/4"-20 female threads, 3/8"-16 female threads and ARCA-Swiss style design on its underside.

**CST-2418** Croxs Case (CX2418) to Stand Top Interior size/Lx Wx H (cm): 24.1x 18.8 x18.4

**CST-3815** Croxs Case ( CX3815) to Stand Top Interior size/ Lx Wx H (cm): 38x 26.7 x15.7

**CST-5219** Croxs Case ( CX5219) to Stand Top Interior size/ Lx Wx H (cm): 52.1x 29.1 x19.2

#### Instruction to assemble the mounting adapter

1. Insert adapter and align the key.

2. Twist to lock.

Case with no mounting adapter.

Case with mounting adapter.