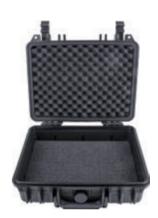

## **CROXS Case CX5219**

Croxs is a hard case series for boundless exploration, designed and manufactured for giving greatest protection to equipment over heavy transportation or rigorous weather condition. Croxs is engineered in high standard for catering to diverse demands from individuals, industrial users, government or even military department. Born to cross the boundary where extreme limit is invisible.

Reinforcement at corner for max. toughness and durability.

Egg-crate and pick-and-pluck foam for making custom-fit protection in line with any shape of equipment.

Extraordinary air pressure regulator for automatically adjusting the inner box pressure in accordance with the ambient air pressure but also keeps the box free from water invasion. (auto air regulator applied for selected models only).