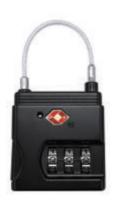

#### **CXLC01** TSA Lock for All Croxs Cases

Made from robust Zinc alloy and with elegant black powder coat, this 3-dial combination TSA-friendly lock stands up to the wear and tear luggage handling. Flexible steel cable with transparent PVC sleeve and ergonomic-design bottom makes the use of the lock easier and efficiently. Keep your luggage with the lock that TSA screener won't cut. Compatible with all Croxs cases.

#### **Specifications**

| Material  | Lock housing: Zinc alloy<br>Dial: Zinc alloy<br>Steel cable                          |
|-----------|--------------------------------------------------------------------------------------|
| Size      | Lock Body: (L)37 x (W)12 x (H)70 mm<br>Cable: 2mm (Dia.) W / transparent PVC sleeves |
| Finishing | Black color<br>coated                                                                |