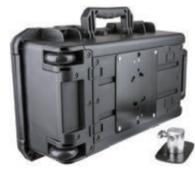

Application: CX4721DJI

Croxs case-to-stand-top series allows you to mount hard case on the light stand or tripod with ease and convenience. These cases features a quick-release adapter, equipped underneath the case, can be detached in seconds makes it easy while traveling and storage. The quick release adapter comes with two 5/8" receivers offer you a choice of vertical or horizontal support placement using a traditional light stand, magic arm or pole. It's also compatible to tripod mounting thanks to the 1/4"-20 female threads, 3/8"-16 female threads and ARCA-Swiss style design on its underside.

**CST-2418** Croxs Case (CX2418) to Stand Top Interior size/Lx Wx H (cm): 24.1x 18.8 x18.4

**CST-3815** Croxs Case ( CX3815) to Stand Top Interior size/ Lx Wx H (cm): 38x 26.7 x15.7

**CST-5219** Croxs Case ( CX5219) to Stand Top Interior size/ Lx Wx H (cm): 52.1x 29.1 x19.2