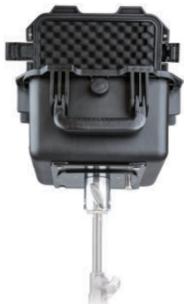

Application: CX4721DJI

Croxs case-to-stand-top series allows you to mount hard case on the light stand or tripod with ease and convenience. These cases features a quick-release adapter, equipped underneath the case, can be detached in seconds makes it easy while traveling and storage. The quick release adapter comes with two 5/8" receivers offer you a choice of vertical or horizontal support placement using a traditional light stand, magic arm or pole. It's also compatible to tripod mounting thanks to the 1/4"-20 female threads, 3/8"-16 female threads and ARCA-Swiss style design on its underside.

**CST-2418** Croxs Case (CX2418) to Stand Top Interior size/Lx Wx H (cm): 24.1x 18.8 x18.4

**CST-3815** Croxs Case ( CX3815) to Stand Top Interior size/ Lx Wx H (cm): 38x 26.7 x15.7

**CST-5219** Croxs Case ( CX5219) to Stand Top Interior size/ Lx Wx H (cm): 52.1x 29.1 x19.2

#### Instruction to assemble the mounting adapter

1. Insert adapter and align the key.

2. Twist to lock.

Case with no mounting adapter.

Case with mounting adapter.