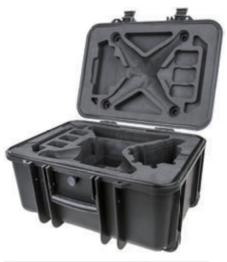

#### CX5219RNK Croxs Case for Ronin from DJI

Designed for giving greatest protection to your Ronin Gimbal and accessories over heavy transportation or rigorous weather condition. There's a pre-cut foam interior, the case will accommodate the disassembled gimbal, four Smart Batteries and a charger, the transmitter, a field monitor, the Tuning Stand, the Lightbridge system, and other miscellaneous accessories. The case is constructed from injection-molded PP compound for advantage of anti-rust, corrosion free, dust-proof and impact resistant. For enhanced mobility, it features wheels along with a retractable