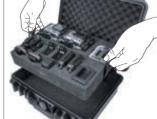

## GoPro HERO Kit CX3009GP2

CX3009GP2 is the latest model to Croxs series, aiming to provide greatest protection to GoPro camera gears. Designed for accommodating 2 sets of GoPro kits, this hard case features rugged plastic housing, water and dust proof, corrosion and impact resistance. Compound PP plastic and the rubber O ring makes this case excellent to resist most of harsh environment challenges, including temperature, moisture, certain acids and chemicals, offering the safe and secure space to settle your GoPro camera.

#### CX3009GP2 For GoPro HERO Kits

A neat and fantastic solution to organize GoPro cameras and accessories.

#### Features:

1. Made by rugged molded polypropylene. / 2. Dust and Water Proof. (IP 67) / 3. Weather Resistance. / 4. Air Pressure Regulator. / 5. Carry-on to fly.