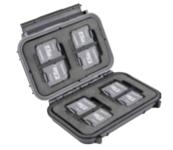

#### CX1102 Memory Card Case

Pocket-size and compact. This protection and storage case is designed to accommodate up to 8 micro SD cards and 4 Compact Flash card at once. Media storage memory cards will be duly protected by shock absorbing removable insert foams. Your card will be kept safe from moisture while carried by this case.

Foam cutout dimension:

4 x 42.8(Width) x 36.4(Length) x 3.3(Depth) / mm 8 x 15.0(Width) x 11.0(Length) x 1.0(Depth) / mm

Pocket size

4 x Micro SD

8 x Compact Flash

12 x Micro SD & Compact Flash