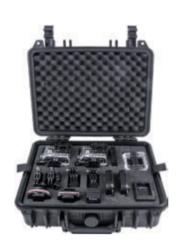

## GoPro HERO Kit CX3009GP2

CX3009GP2 is the latest model to Croxs series, aiming to provide greatest protection to GoPro camera gears. Designed for accommodating 2 sets of GoPro kits, this hard case features rugged plastic housing, water and dust proof, corrosion and impact resistance. Compound PP plastic and the rubber O ring makes this case excellent to resist most of harsh environment challenges, including temperature, moisture, certain acids and chemicals, offering the safe and secure space to settle your GoPro camera.

#### CX3009GP2 For GoPro HERO Kits

A neat and fantastic solution to organize GoPro cameras and accessories.

#### Features:

1. Made by rugged molded polypropylene. / 2. Dust and Water Proof. (IP 67) / 3. Weather Resistance. / 4. Air Pressure Regulator. / 5. Carry-on to fly.