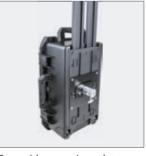

Application: CX4721DJI

Croxs case-to-stand-top series allows you to mount hard case on the light stand or tripod with ease and convenience. These cases features a quick-release adapter, equipped underneath the case, can be detached in seconds makes it easy while traveling and storage. The quick release adapter comes with two 5/8" receivers offer you a choice of vertical or horizontal support placement using a traditional light stand, magic arm or pole. It's also compatible to tripod mounting thanks to the 1/4"-20 female threads, 3/8"-16 female threads and ARCA-Swiss style design on its underside.

#### Instruction to assemble the mounting adapter

1. Insert adapter and align the key.

2. Twist to lock.

Case with no mounting adapter.

Case with mounting adapter.