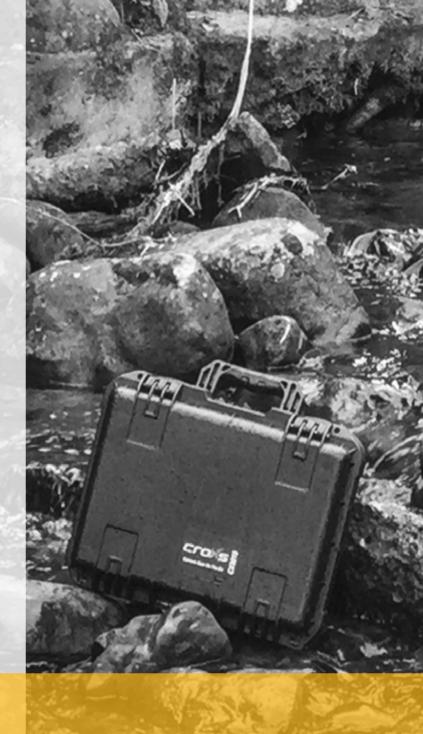

## Content

The always ready Croxs case is designed for diverse applications where advanced protection to the equipment is an absolute must. Croxs hard cases are made of superior plastic material, making it sturdy and robust. Each case comes with an intelligent air pressure regulator, that allows for water-proofing but still regulates internal pressure within the container. A few select size models of the Croxs cases meet FAA and can be carry-on luggage on flights. Explore every possibility with the Croxs case across all terrain.

## **CROXS Case CX5219**

Croxs is a hard case series for boundless exploration, designed and manufactured for giving greatest protection to equipment over heavy transportation or rigorous weather condition. Croxs is engineered in high standard for catering to diverse demands from individuals, industrial users, government or even military department. Born to cross the boundary where extreme limit is invisible.