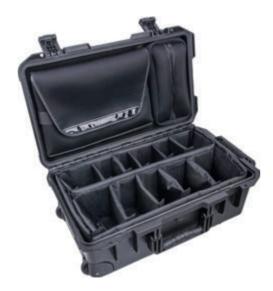

#### **PADDED DIVIDER**

Padded divider set is alternative protection coming with 5 large and 6 small flexible dividers, turning the case in much well-organized way. Hook-and-loop fastener on dividers makes it easily manage the limited space.

Padded divider set for CX5219 L x W x H (cm): 52.1 x 29.1 x 19.2

CXPD02

Padded divider set for CX7326 L x W x H (cm): 73.6 x 45.7 x 26.9