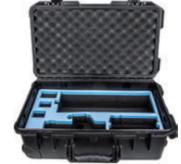

#### **CX4721DJI** Croxs Case for DJI Phantom 3

The water-proof and impact-resistant case designed specifically for the DJI Phantom 3 series. With custom cut high density foam, Phantom 3 and accessories included extended landing gear, multiple batteries, chargers and antennas are cradled for added protection. Wheeled case with retractable handle provides a great mobility while traveling. An ultimate protective case for storing and traveling with your DJI Phantom 3.