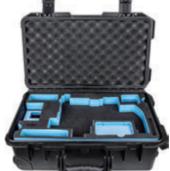

#### **CX4721DJI** Croxs Case for DJI Phantom 3

The water-proof and impact-resistant case designed specifically for the DJI Phantom 3 series. With custom cut high density foam, Phantom 3 and accessories included extended landing gear, multiple batteries, chargers and antennas are cradled for added protection. Wheeled case with retractable handle provides a great mobility while traveling. An ultimate protective case for storing and traveling with your DJI Phantom 3.