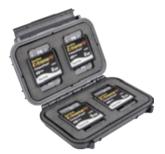

#### CX1102 Memory Card Case

Pocket-size and compact. This protection and storage case is designed to accommodate up to 8 micro SD cards and 4 Compact Flash card at once. Media storage memory cards will be duly protected by shock absorbing removable insert foams. Your card will be kept safe from moisture while carried by this case.

Foam cutout dimension:

4 x 42.8(Width) x 36.4(Length) x 3.3(Depth) / mm 8 x 15.0(Width) x 11.0(Length) x 1.0(Depth) / mm

Pocket size

4 x Micro SD

8 x Compact Flash

12 x Micro SD & Compact Flash