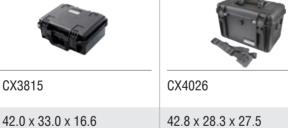

**CST-2418** Croxs Case (CX2418) to Stand Top Interior size/Lx Wx H (cm): 24.1x 18.8 x18.4

**CST-3815** Croxs Case ( CX3815) to Stand Top Interior size/ Lx Wx H (cm): 38x 26.7 x15.7

**CST-5219** Croxs Case ( CX5219) to Stand Top Interior size/ Lx Wx H (cm): 52.1x 29.1 x19.2