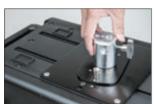

Application: CX4721DJI

Croxs case-to-stand-top series allows you to mount hard case on the light stand or tripod with ease and convenience. These cases features a quick-release adapter, equipped underneath the case, can be detached in seconds makes it easy while traveling and storage. The quick release adapter comes with two 5/8" receivers offer you a choice of vertical or horizontal support placement using a traditional light stand, magic arm or pole. It's also compatible to tripod mounting thanks to the 1/4"-20 female threads, 3/8"-16 female threads and ARCA-Swiss style design on its underside.

#### Instruction to assemble the mounting adapter

1. Insert adapter and align the key.

2. Twist to lock.

Case with no mounting adapter.

Case with mounting adapter.