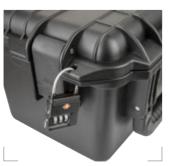

#### **CXLC01** TSA Lock for All Croxs Cases

Made from robust Zinc alloy and with elegant black powder coat, this 3-dial combination TSA-friendly lock stands up to the wear and tear luggage handling. Flexible steel cable with transparent PVC sleeve and ergonomic-design bottom makes the use of the lock easier and efficiently. Keep your luggage with the lock that TSA screener won't cut. Compatible with all Croxs cases.