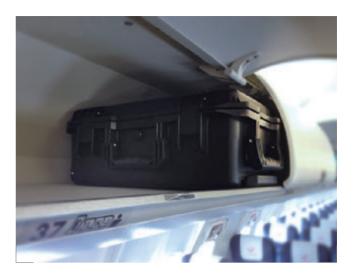

Wide variety selections for diverse needs.

Meet FAA regulation for carry-on luggage on flight (selected models only).

Made of injection-molded PP compound for the advantage of antirust, corrosion free, dust-proof and impact resistant.

#### **CROXS Combo Case**

The lid is supplied with a large and a small removable pouch: the large for laptop up to MacBook 15" or folders or paperwork, and small for laptop peripherals or some hand tools. Those pouches are attached to the lid through hook-n-loop fastener and that's handy to organize them. The bottom is equipped with a nylon container for clothing, on which double zipper with a long handle helps to roll up fabric cover with no effort. Meet FAA requirement for carry-on luggage and ready to fly anytime.