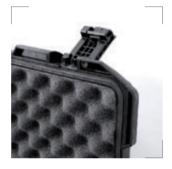

YOUTUBE CROXS CASE

YOUTUBE Introducing Croxs case

Patent locking latch ensures two shells firm lock and prevents unexpected pop-up.

Rubber O-ring at the rim of upper shell offers excellent water- tightness.