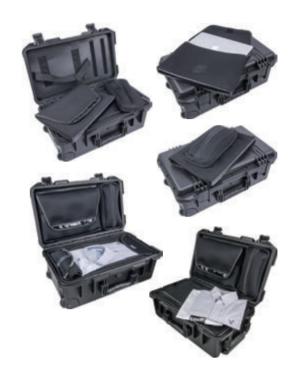

#### **CROXS Combo Case**

The lid is supplied with a large and a small removable pouch: the large for laptop up to MacBook 15" or folders or paperwork, and small for laptop peripherals or some hand tools. Those pouches are attached to the lid through hook-n-loop fastener and that's handy to organize them. The bottom is equipped with a nylon container for clothing, on which double zipper with a long handle helps to roll up fabric cover with no effort. Meet FAA requirement for carry-on luggage and ready to fly anytime.

#### **CX5219RTG** Croxs 5219 Ready-To-Go Case

Dedicated for short term business traveler with less but important items to carry.

For video professional and photographer on the travelling, the Croxs 5219 Studio-To-Go Case includes a set of padded divider and detachable laptop lid organizer. The laptop and accessory pouches on the lid accommodates up to MacBook 15" and its peripherals, making the most use of interior space and proceeding aviation security check with ease. The bottom comes with a set of padded divider for your own arrangement, giving fully protection to the video or camera equipments.

#### CX5219STG Croxs 5219 Studio-To-Go Case

#### CX5219GTG Croxs 5219 Gear-To-Go Case

Configuration is same as Croxs 5219 Studio-To-Go Case but with egg-crate foam on the lid instead, providing superior protection to all equipment carried in the case. Padded divider set enables you to organize the space to well fit the equipment you're going to put.