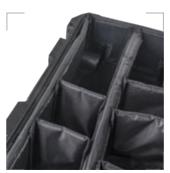

#### **PADDED DIVIDER**

Padded divider set is alternative protection coming with 5 large and 6 small flexible dividers, turning the case in much well-organized way. Hook-and-loop fastener on dividers makes it easily manage the limited space.

Padded divider set for CX5219 L x W x H (cm): 52.1 x 29.1 x 19.2

CXPD02

Padded divider set for CX7326 L x W x H (cm): 73.6 x 45.7 x 26.9