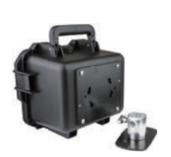

Application: CX4721DJI

Croxs case-to-stand-top series allows you to mount hard case on the light stand or tripod with ease and convenience. These cases features a quick-release adapter, equipped underneath the case, can be detached in seconds makes it easy while traveling and storage. The quick release adapter comes with two 5/8" receivers offer you a choice of vertical or horizontal support placement using a traditional light stand, magic arm or pole. It's also compatible to tripod mounting thanks to the 1/4"-20 female threads, 3/8"-16 female threads and ARCA-Swiss style design on its underside.

**CST-2418** Croxs Case (CX2418) to Stand Top Interior size/Lx Wx H (cm): 24.1x 18.8 x18.4

**CST-3815** Croxs Case ( CX3815) to Stand Top Interior size/ Lx Wx H (cm): 38x 26.7 x15.7

**CST-5219** Croxs Case ( CX5219) to Stand Top Interior size/ Lx Wx H (cm): 52.1x 29.1 x19.2