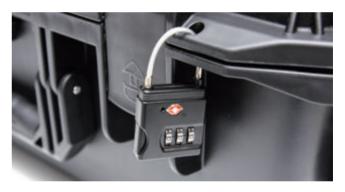

#### **CXLC01** TSA Lock for All Croxs Cases

Made from robust Zinc alloy and with elegant black powder coat, this 3-dial combination TSA-friendly lock stands up to the wear and tear luggage handling. Flexible steel cable with transparent PVC sleeve and ergonomic-design bottom makes the use of the lock easier and efficiently. Keep your luggage with the lock that TSA screener won't cut. Compatible with all Croxs cases.

#### **Specifications**

| Material  | Lock housing: Zinc alloy<br>Dial: Zinc alloy<br>Steel cable                          |
|-----------|--------------------------------------------------------------------------------------|
| Size      | Lock Body: (L)37 x (W)12 x (H)70 mm<br>Cable: 2mm (Dia.) W / transparent PVC sleeves |
| Finishing | Black color<br>coated                                                                |