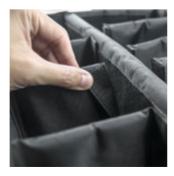

#### **PADDED DIVIDER**

Padded divider set is alternative protection coming with 5 large and 6 small flexible dividers, turning the case in much well-organized way. Hook-and-loop fastener on dividers makes it easily manage the limited space.

Padded divider set for CX5219 L x W x H (cm): 52.1 x 29.1 x 19.2

CXPD02

Padded divider set for CX7326 L x W x H (cm): 73.6 x 45.7 x 26.9