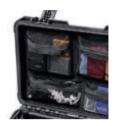

#### **PADDED DIVIDER**

Padded divider set is alternative protection coming with 5 large and 6 small flexible dividers, turning the case in much well-organized way. Hook-and-loop fastener on dividers makes it easily manage the limited space.

Padded divider set for CX5219 L x W x H (cm): 52.1 x 29.1 x 19.2

CXPD02

Padded divider set for CX7326 L x W x H (cm): 73.6 x 45.7 x 26.9