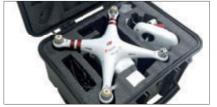

#### **CX4721DJI** Croxs Case for DJI Phantom 3

The water-proof and impact-resistant case designed specifically for the DJI Phantom 3 series. With custom cut high density foam, Phantom 3 and accessories included extended landing gear, multiple batteries, chargers and antennas are cradled for added protection. Wheeled case with retractable handle provides a great mobility while traveling. An ultimate protective case for storing and traveling with your DJI Phantom 3.