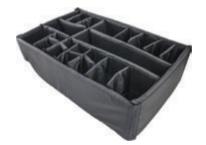

#### **PADDED DIVIDER**

Padded divider set is alternative protection coming with 5 large and 6 small flexible dividers, turning the case in much well-organized way. Hook-and-loop fastener on dividers makes it easily manage the limited space.

Padded divider set for CX5219 L x W x H (cm): 52.1 x 29.1 x 19.2

CXPD02

Padded divider set for CX7326 L x W x H (cm): 73.6 x 45.7 x 26.9