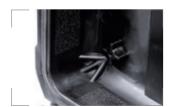

YOUTUBE CROXS CASE

YOUTUBE Introducing Croxs case

Patent locking latch ensures two shells firm lock and prevents unexpected pop-up.

Rubber O-ring at the rim of upper shell offers excellent water- tightness.