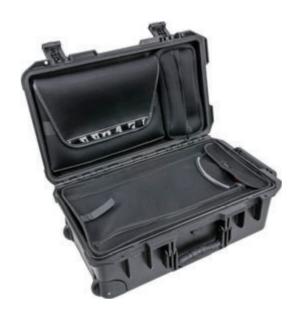

#### **CROXS Combo Case**

The lid is supplied with a large and a small removable pouch: the large for laptop up to MacBook 15" or folders or paperwork, and small for laptop peripherals or some hand tools. Those pouches are attached to the lid through hook-n-loop fastener and that's handy to organize them. The bottom is equipped with a nylon container for clothing, on which double zipper with a long handle helps to roll up fabric cover with no effort. Meet FAA requirement for carry-on luggage and ready to fly anytime.