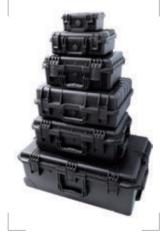

## Content

The always ready Croxs case is designed for diverse applications where advanced protection to the equipment is an absolute must. Croxs hard cases are made of superior plastic material, making it sturdy and robust. Each case comes with an intelligent air pressure regulator, that allows for water-proofing but still regulates internal pressure within the container. A few select size models of the Croxs cases meet FAA and can be carry-on luggage on flights. Explore every possibility with the Croxs case across all terrain.

## **CROXS Case CX5219**

Croxs is a hard case series for boundless exploration, designed and manufactured for giving greatest protection to equipment over heavy transportation or rigorous weather condition. Croxs is engineered in high standard for catering to diverse demands from individuals, industrial users, government or even military department. Born to cross the boundary where extreme limit is invisible.