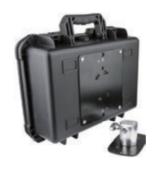

Application: CX4721DJI

Croxs case-to-stand-top series allows you to mount hard case on the light stand or tripod with ease and convenience. These cases features a quick-release adapter, equipped underneath the case, can be detached in seconds makes it easy while traveling and storage. The quick release adapter comes with two 5/8" receivers offer you a choice of vertical or horizontal support placement using a traditional light stand, magic arm or pole. It's also compatible to tripod mounting thanks to the 1/4"-20 female threads, 3/8"-16 female threads and ARCA-Swiss style design on its underside.

**CST-2418** Croxs Case (CX2418) to Stand Top Interior size/Lx Wx H (cm): 24.1x 18.8 x18.4

**CST-3815** Croxs Case ( CX3815) to Stand Top Interior size/ Lx Wx H (cm): 38x 26.7 x15.7

**CST-5219** Croxs Case ( CX5219) to Stand Top Interior size/ Lx Wx H (cm): 52.1x 29.1 x19.2