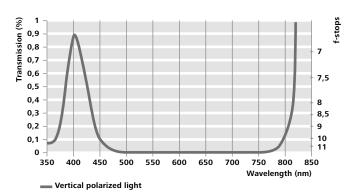

## **ZEISS T\* POL filter (circular)**

#### Diameter

**Precision** Rotary mount to set the filter effect (light

reduction: 1.5-2 EV)

**Quality** High-quality glass featuring ZEISS

T★ anti-reflective coating

**Flexibility** High-fit accuracy for fast filter change.