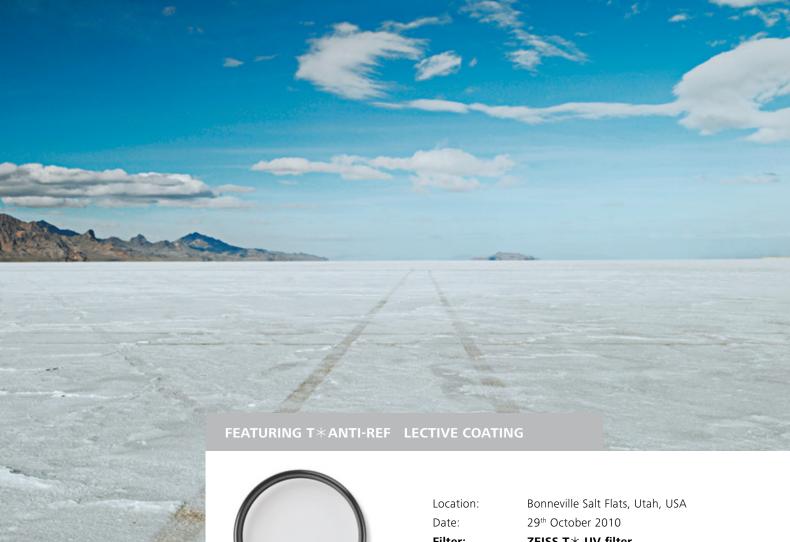

Ensuring that your photo is incomparable. Each time.

Filter: **ZEISS T**\* **UV filter** 

Crystal clear: the UV filters featuring the T★ anti-reflective coating from ZEISS provide optimal protection for the front element of your lens. They also ensure absolute brilliance without altering the color rendition or exposure time.