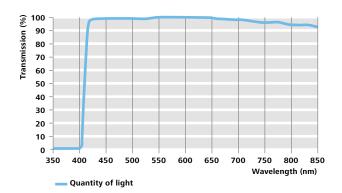

Ensuring that your photo is incomparable. Each time.

Filter: **ZEISS T**\* **UV filter** 

Crystal clear: the UV filters featuring the T★ anti-reflective coating from ZEISS provide optimal protection for the front element of your lens. They also ensure absolute brilliance without altering the color rendition or exposure time.

## **ZEISS T**\* **UV** filter

#### Diameter

**Quality** High-quality glass featuring ZEISS

T★ anti-reflective coating

**Flexibility** High-fit accuracy for fast filter change.

Can be used with a lens shade

Compatibility Ideal for ZEISS lenses. Can be used with