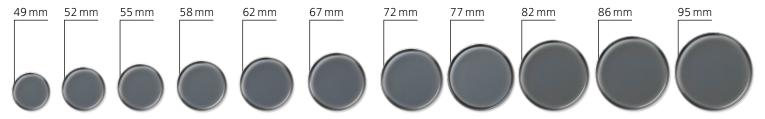

#### Diameter

**Quality** High-quality glass featuring ZEISS

T★ anti-reflective coating

**Flexibility** High-fit accuracy for fast filter change.

Can be used with a lens shade

Compatibility Ideal for ZEISS lenses. Can be used with

#### Diameter

**Precision** Rotary mount to set the filter effect (light

reduction: 1.5-2 EV)

**Quality** High-quality glass featuring ZEISS

T★ anti-reflective coating

**Flexibility** High-fit accuracy for fast filter change.