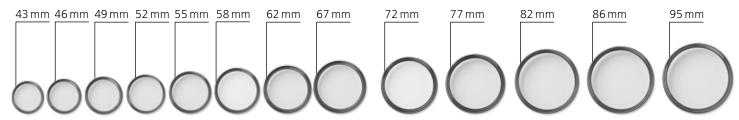

#### Diameter

**Quality** High-quality glass featuring ZEISS

T★ anti-reflective coating

**Flexibility** High-fit accuracy for fast filter change.

Can be used with a lens shade

Compatibility Ideal for ZEISS lenses. Can be used with

#### Diameter

**Precision** Rotary mount to set the filter effect (light

reduction: 1.5-2 EV)

**Quality** High-quality glass featuring ZEISS

T★ anti-reflective coating

**Flexibility** High-fit accuracy for fast filter change.