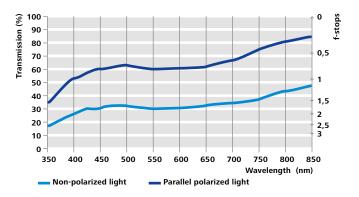

### ZEISS T\* UV filter

Location: Pulau Nias, Sumatra, Indonesia

Date: 20<sup>th</sup> November 2010

Filter: ZEISS T\* POL filter (circular)

**Discover something new:** the POL filters featuring the T★ anti-reflective coating from ZEISS provide you with entirely new photographic insights by avoiding reflections on non-metallic surfaces. Experience a new definition of color and contrast.

#### Diameter

**Precision** Rotary mount to set the filter effect (light

reduction: 1.5-2 EV)

**Quality** High-quality glass featuring ZEISS

T★ anti-reflective coating

**Flexibility** High-fit accuracy for fast filter change.

Can be used with a lens shade

**Compatibility** Ideal for ZEISS lenses. Can be used with

non-ZEISS lenses

**Effect** Minimizes light reflections on non-metallic

surfaces and increases the color saturation