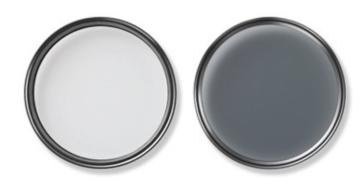

### ZEISS T\* UV filter

Location: Pulau Nias, Sumatra, Indonesia

Date: 20<sup>th</sup> November 2010

Filter: ZEISS T\* POL filter (circular)

**Discover something new:** the POL filters featuring the T★ anti-reflective coating from ZEISS provide you with entirely new photographic insights by avoiding reflections on non-metallic surfaces. Experience a new definition of color and contrast.